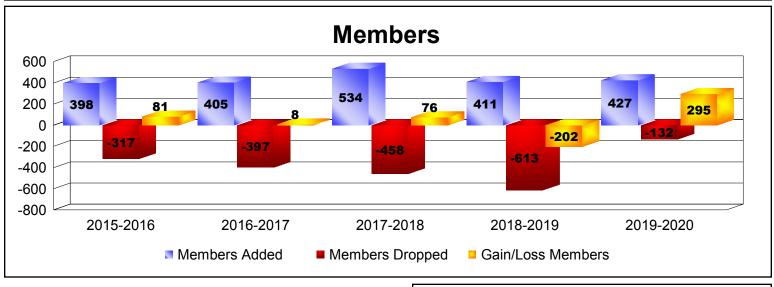

## As of December 2019 Cumulative

2

2019-2020

| Year      | New<br>Clubs | Dropped<br>Clubs | Gain/<br>Loss<br>Clubs | New<br>Members | Charter<br>Members | Reinstate<br>Members | Transfer<br>Members | Total<br>Member<br>Added | Total<br>Members<br>Dropped | Gain/<br>Loss<br>Members |
|-----------|--------------|------------------|------------------------|----------------|--------------------|----------------------|---------------------|--------------------------|-----------------------------|--------------------------|
| 2015-2016 | 1            | 0                | 1                      | 320            | 41                 | 24                   | 13                  | 398                      | -317                        | 81                       |
| 2016-2017 | 1            | -1               | 0                      | 317            | 38                 | 22                   | 28                  | 405                      | -397                        | 8                        |
| 2017-2018 | 4            | 0                | 4                      | 365            | 140                | 10                   | 19                  | 534                      | -458                        | 76                       |
| 2018-2019 | 2            | -3               | -1                     | 292            | 67                 | 33                   | 19                  | 411                      | -613                        | -202                     |
| 2019-2020 | 3            | -1               | 2                      | 285            | 105                | 28                   | 9                   | 427                      | -132                        | 295                      |
| Average   | 2            | -1               | 1                      | 316            | 78                 | 23                   | 18                  | 435                      | -383                        | 52                       |
| Clubs     |              |                  |                        |                |                    |                      |                     |                          |                             |                          |
| 4 3       |              |                  |                        |                |                    | -                    |                     |                          |                             |                          |